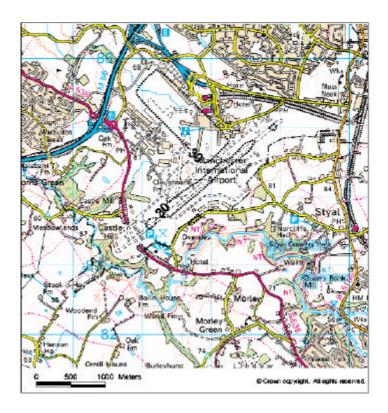

Fig 4(e) Manchester International airport. 2010 High Growth case.  $90^{\rm th}$  percentile of 24-hour mean  $PM_{\rm 10}$  concentrations

Fig 4(f) Manchester International airport. 2010 Environmental case.  $90^{\rm th}$  percentile of 24-hour mean  $PM_{\rm 10}$  concentrations