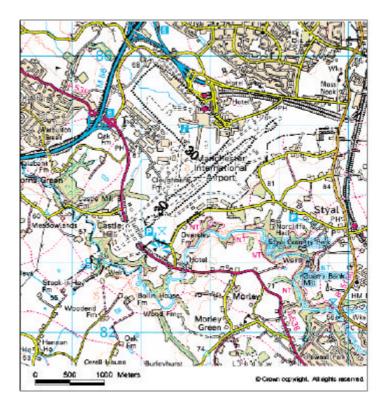

Fig 4(a) Manchester International airport. 2005 Base case.  $90^{\text{th}}$  percentile of 24-hour mean  $PM_{10}$  concentrations

Fig 4(b) Manchester International airport. 2005 High Growth case.  $90^{\rm th}$  percentile of 24-hour mean  $PM_{10}$  concentrations