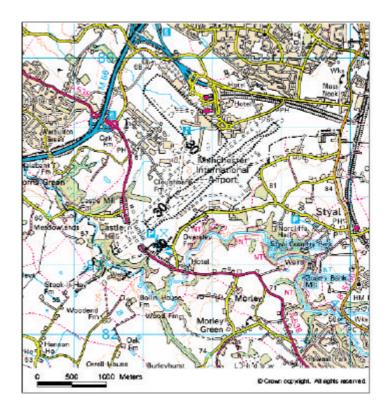

Fig 4(c) Manchester International airport. 2005 Environmental case.  $90^{\rm th}$  percentile of 24-hour mean  $PM_{\rm 10}$  concentrations

Fig 4(d) Manchester International airport. 2010 Base case.  $90^{\rm th}$  percentile of 24-hour mean  $PM_{\rm 10}$  concentrations